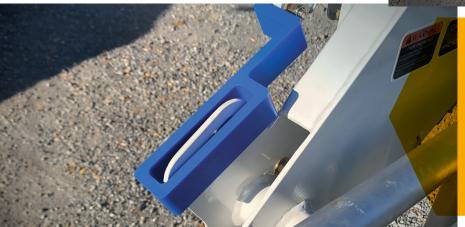

### PLATFORM QUICK ATTACH SYSTEM

All Altec Dual Rated Products feature the improved quick attach system for pinning on the platform onto the boom tip or jib tip. This system features a single pin that is installed for secondary retention to further increase the strength of the system and aid in quick installation.

#### **INTEGRATED KICK-STAND**

To further improve jobsite safety and aid in simple installation, the new quick attach system features an integrated kick-stand built into the platform yoke. The kick stand is easily deployed to not only balance the platform before attaching it to the boom, but also to place the yoke at the ideal height for quickly lining it up with the boom tip.