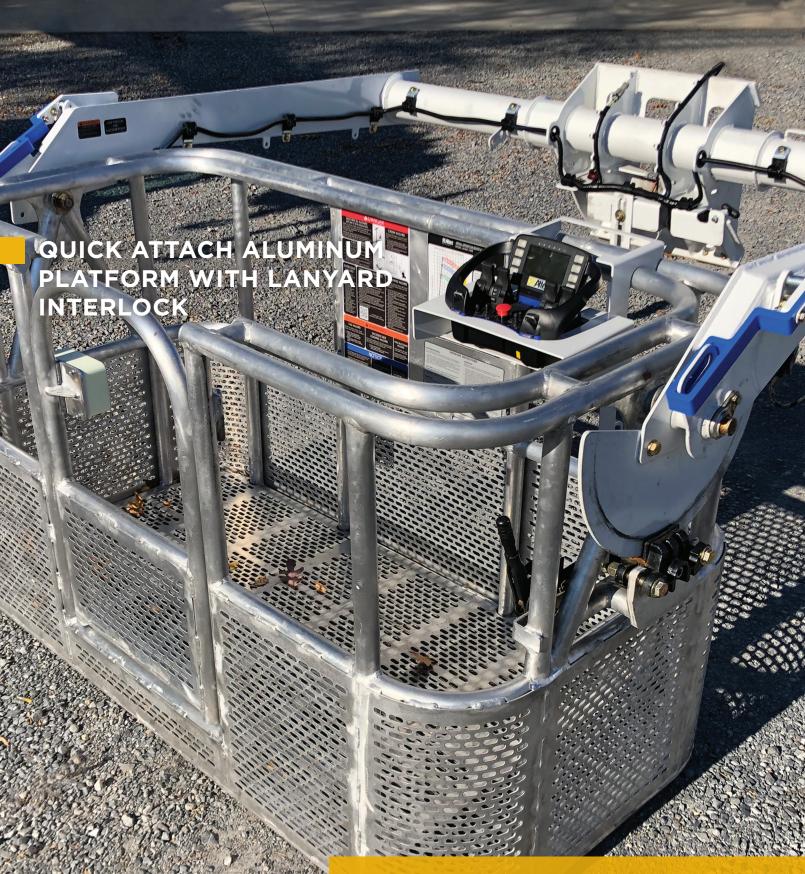

# ALL ALUMINUM 2-MAN PLATFORM

The new 2-Man Platform for Altec Dual Rated Products features an all-aluminum construction to help save weight and prevent corrosion. This new platform maintains the traditional capacity of 1,200 lb when used on the AC40E and AC65E and 800 lb when used on the AC45E.

# **OPTIONAL LANYARD INTERLOCK**

All platforms on Altec Dual Rated Products have the ability to be upfitted with the optional Lanyard Interlock System. This system takes dual rated product safety to the next level by sensing whether or not the operator has their lanyard attached to the platform. If the operator is not tied off, the system will alarm and prevent operation from the platform