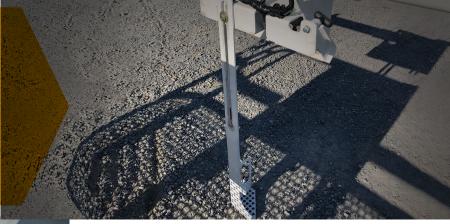

#### **INTEGRATED KICK-STAND**

To further improve jobsite safety and aid in simple installation, the new quick attach system features an integrated kick-stand built into the platform yoke. The kick stand is easily deployed to not only balance the platform before attaching it to the boom, but also to place the yoke at the ideal height for quickly lining it up with the boom tip.