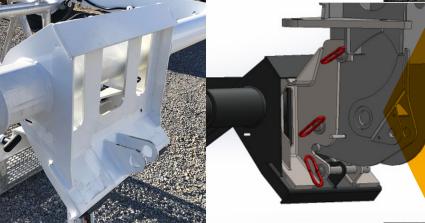

### PLATFORM QUICK ATTACH SYSTEM

All Altec Dual Rated Products feature the improved quick attach system for pinning on the platform onto the boom tip or jib tip. This system features a single pin that is installed for secondary retention to further increase the strength of the system and aid in quick installation.