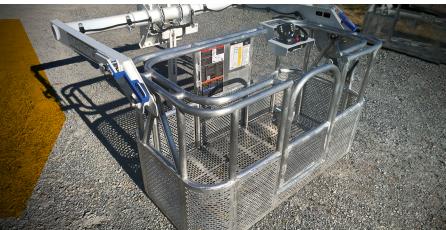

# ALL ALUMINUM 2-MAN PLATFORM

The new 2-Man Platform for Altec Dual Rated Products features an all-aluminum construction to help save weight and prevent corrosion. This new platform maintains the traditional capacity of 1,200 lb when used on the AC40E and AC65E and 800 lb when used on the AC45E.