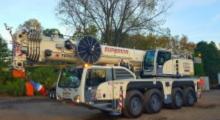

## TEREX-DEMAG - AC100/4L

- 120 ton Hydraulic All Terrain 4 Axle crane with 54'000 pound of counterweight
- 195' Main boom with a 62' Hydraulic offset jib for a boom length up to 257'
- This 195' long boom machine will save you time on jobs compared to other machines in its class needing the jib installed to reach this height.
- Also available— (1) Jib insert extension bringing the boom length up to 268'
- This crane is only 8'5" wide to fit into tight sites and avoid fewer road restrictions.
- 7 Well equipped with extensive safety features, lights and rigging.
- All load charts and specifications are available on our website for you to see more on this machine.
- Strongest main boom capacity in its class
- Concrete Plank Steel HVAC Cell Sites, Rigging jobs & more...
- In addition: For the trucking of counterweights and HVAC equipment, we have added a 37' trailer to our fleet.
- The shorter trailer can maneuver better into tight job sites and city streets. This trailer is equipped for Forklift Mofet service as well for unloading any equipment or materials we may transport for you.