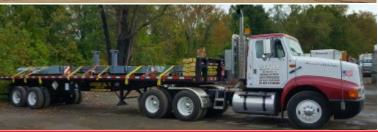

## TEREX-DEMAG - AC100/4L

- 120 ton Hydraulic All Terrain 4 Axle crane with 54'000 pound of counterweight
- 195' Main boom with a 62' Hydraulic offset jib for a boom length up to 257'
- This 195' long boom machine will save you time on jobs compared to other machines in its class needing the jib installed to reach this height.
- Also available— (1) Jib insert extension bringing the boom length up to 268'
- This crane is only 8'5" wide to fit into tight sites and avoid fewer road restrictions.
- 7 Well equipped with extensive safety features, lights and rigging.
- All load charts and specifications are available on our website for you to see more on this machine.
- Strongest main boom capacity in its class
- Concrete Plank Steel HVAC Cell Sites, Rigging jobs & more...
- In addition: For the trucking of counterweights and HVAC equipment, we have added a 37' trailer to our fleet.
- The shorter trailer can maneuver better into tight job sites and city streets. This trailer is equipped for Forklift Mofet service as well for unloading any equipment or materials we may transport for you.