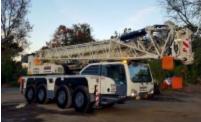

## TEREX-DEMAG - AC100/4L

- 120 ton Hydraulic All Terrain 4 Axle crane with 54'000 pound of counterweight
- 195' Main boom with a 62' Hydraulic offset jib for a boom length up to 257'
- This 195' long boom machine will save you time on jobs compared to other machines in its class needing the jib installed to reach this height.
- Also available— (1) Jib insert extension bringing the boom length up to 268'
- This crane is only 8'5" wide to fit into tight sites and avoid fewer road restrictions.
- 7 Well equipped with extensive safety features, lights and rigging.
- All load charts and specifications are available on our website for you to see more on this machine.
- Strongest main boom capacity in its class
- Concrete Plank Steel HVAC Cell Sites, Rigging jobs & more...
- In addition: For the trucking of counterweights and HVAC equipment, we have added a 37' trailer to our fleet.
- The shorter trailer can maneuver better into tight job sites and city streets. This trailer is equipped for Forklift Mofet service as well for unloading any equipment or materials we may transport for you.