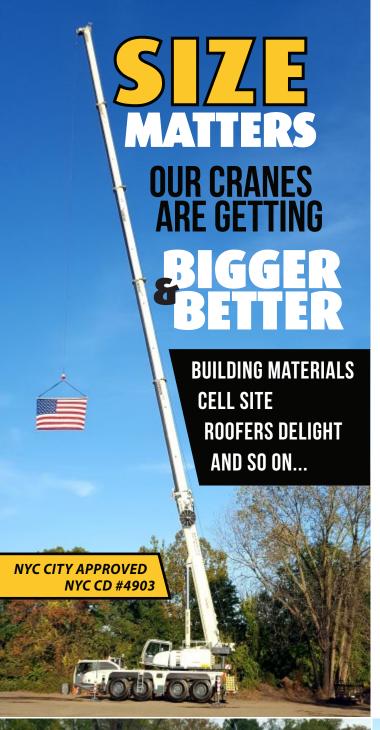

WE ARE HAPPY TO INTRODUCE OUR STATE-OF-THE-ART AND 8TH CRANE IN OUR FLEET TO ACCOMMODATE OUR CUSTOMER'S LARGER LIFTING NEEDS

## TEREX-DEMAG - AC100/4L

- 120 ton Hydraulic All Terrain 4 Axle crane with 54'000 pound of counterweight
- 195' Main boom with a 62' Hydraulic offset jib for a boom length up to 257'
- This 195' long boom machine will save you time on jobs compared to other machines in its class needing the jib installed to reach this height.
- Also available— (1) Jib insert extension bringing the boom length up to 268'
- This crane is only 8'5" wide to fit into tight sites and avoid fewer road restrictions.
- 7 Well equipped with extensive safety features, lights and rigging.
- All load charts and specifications are available on our website for you to see more on this machine.
- Strongest main boom capacity in its class
- Concrete Plank Steel HVAC Cell Sites, Rigging jobs & more...
- In addition: For the trucking of counterweights and HVAC equipment, we have added a 37' trailer to our fleet.
- The shorter trailer can maneuver better into tight job sites and city streets. This trailer is equipped for Forklift Mofet service as well for unloading any equipment or materials we may transport for you.