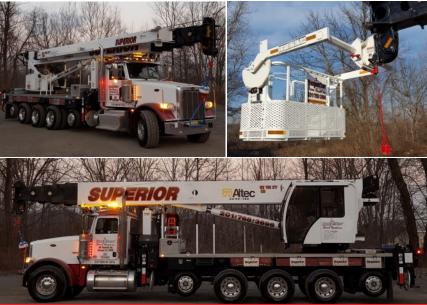

## WE ARE HAPPY TO ANNOUNCE THE ARRIVAL OF OUR LATEST NEW CRANE ALTEC 40-152S

- This crane has a 40 ton capacity with 152' of main boom and up to 200' with a 2 stage jib.
- With the new style quick attach fixed man basket that can reach a tip height of 215'. We worked closely with the factory engineers on this model. It is mounted on a 6 axle Peterbilt carrier, meeting Federal Bridge Laws and travel permits are not required.
- 7 To help with those hills, we added some muscle under the hood having a 500 HP engine to reduce travel time.
- Loaded with extensive safety features, along with a wind anemometer.
- t's well equipped with numerous lights to make the night jobs easier on all of us.
- All load charts and specifications are available on our website for you to take a look.