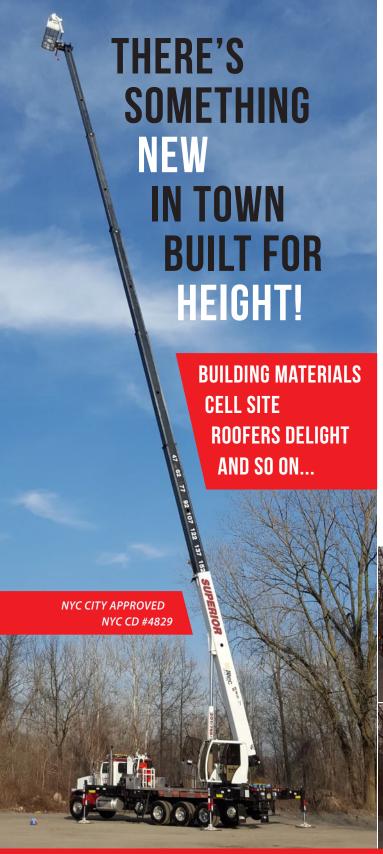

## WE ARE HAPPY TO ANNOUNCE THE ARRIVAL OF OUR LATEST NEW CRANE ALTEC 40-152S

- This crane has a 40 ton capacity with 152' of main boom and up to 200' with a 2 stage jib.
- With the new style quick attach fixed man basket that can reach a tip height of 215'. We worked closely with the factory engineers on this model. It is mounted on a 6 axle Peterbilt carrier, meeting Federal Bridge Laws and travel permits are not required.
- 7 To help with those hills, we added some muscle under the hood having a 500 HP engine to reduce travel time.
- Loaded with extensive safety features, along with a wind anemometer.
- t's well equipped with numerous lights to make the night jobs easier on all of us.
- All load charts and specifications are available on our website for you to take a look.