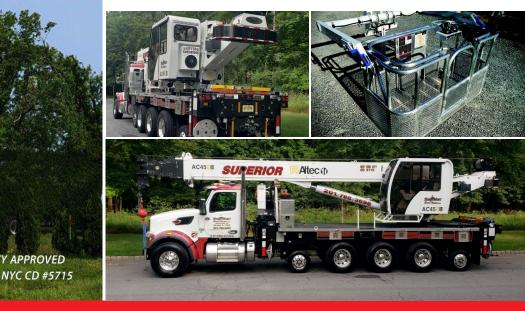

## WE ARE HAPPY TO ANNOUNCE THAT WE HAVE A NEW ADDITION TO OUR CRANE FAMILY

## ALTEC AC45E-127S

- This crane has a 45 ton capacity with 127' of main boom and up to 182' with a offsetable 2 stage jib.
- With the new style guick attach fixed man basket that can reach a tip height of 190'.
- **%** We worked closely with the factory engineers on this model. It is mounted on a 6 axle Peterbilt carrier, meeting Federal Bridge Laws and travel permits are not required.
- **2** To help with those hills, we added some muscle under the hood having a 515 HP engine to reduce travel time.
- **?** It's well equipped with numerous lights to make the night jobs easier on all of us.
- **1** Loaded with extensive safety features, along with a wind anemometer.
- 2 All load charts and specifications are available on our website for you to take a look